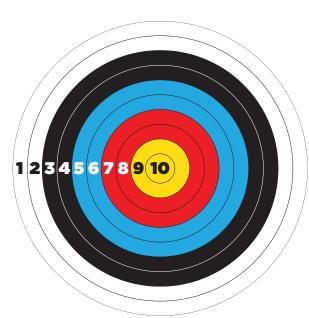

### **SCORING (TEN ZONE SCORING)**

For metric rounds, ten zone scoring and is illustrated opposite. The inner gold scores 10, outer gold 9, inner red 8, outer red 7, inner blue 6, outer blue 5, inner black 4, outer black 3, inner white 2 and the outer white 1. Within the 10 ring (inner gold) there is another ring which scores 10 but is recorded as an 'X'.