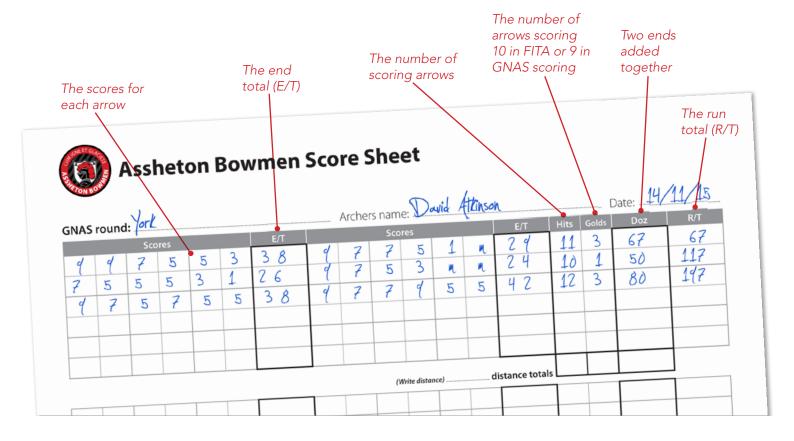

| Short Junior Warwick  | -   | -  | -   | -        | -        | 2  | 2  | -  | 432   | 48        |

The numbers above mean the number of dozen arrows.



## **USING A SCORE SHEET**

Scores are recorded on a score sheet with the highest scoring arrow recorded first, for example "9-7-1".

An arrow that does not score is called a miss and is marked 'M' on the score sheet. Outdoor arrows are shot in 'ends' of six or three arrows (depending on the round or distance being shot). Once all arrows have been scored they can be removed from the target face. Once the arrows have been removed, no alterations to the score sheet may be made

Indoor arrows are generally shot in groups of three with every six arrows shot being called an end.



## ROUNDS

Competition is organised so that you shoot a set number of arrows at specified distances, at a specified size of target face, this is known as a 'round'. For example:

A FITA 1440 round consists of shooting:

- 3 dozen arrows at 90 metres
- 3 dozen arrows at 70 metres
- 3 dozen arrows at 50 metres
- 3 dozen arrows at 30 metres
- on a 122cm target face

A Junior Western round consists of shooting:

- 4 dozen arrows at 40 yards
- 4 dozen arrows at 30 yards
- on a 122cm target face

There are a great number of different rounds, of varying distances and number of arrows. This can be a little confusing to begin with, but you will soon get used to them. Your club coach or fellow members will help you choose a round suitable for you.



## The types of rounds are split into GNAS and