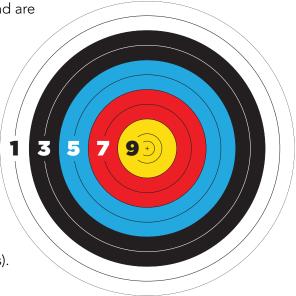

### **SCORING (TEN ZONE SCORING)**

For metric rounds, ten zone scoring and is illustrated opposite. The inner gold scores 10, outer gold 9, inner red 8, outer red 7, inner blue 6, outer blue 5, inner black 4, outer black 3, inner white 2 and the outer white 1. Within the 10 ring (inner gold) there is another ring which scores 10 but is recorded as an 'X'.