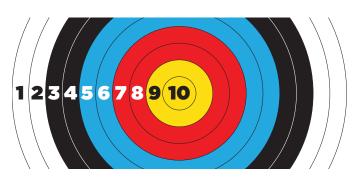

### **SCORING (TEN ZONE SCORING)**

For metric rounds, ten zone scoring and is illustrated opposite. The inner gold scores 10, outer gold 9, inner red 8, outer red 7, inner blue 6, outer blue 5, inner black 4, outer black 3, inner white 2 and the outer white 1. Within the 10 ring (inner gold) there is another ring which scores 10 but is recorded as an 'X'.